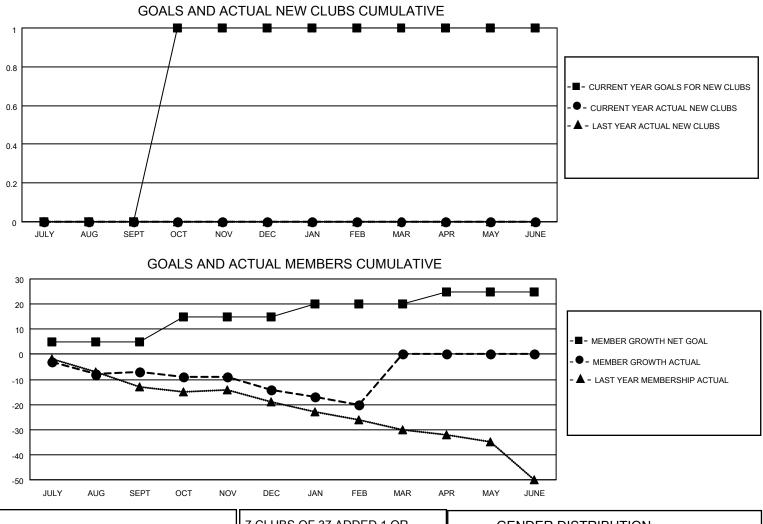

## LOCATION ILLINOIS

District 1 G

Results as of: 2/28/2022

| Clubs                 |               |           |               | Members               |                       |                         |                                                    |
|-----------------------|---------------|-----------|---------------|-----------------------|-----------------------|-------------------------|----------------------------------------------------|
| RESULTS FOR 2021-2022 |               |           |               | RESULTS FOR 2021-2022 |                       |                         |                                                    |
| QUARTER               | NEW CLUB GOAL | NEW CLUBS | DROPPED CLUBS | QUARTER               | ER GROWTH NET<br>GOAL | MEMBER GROWTH<br>ACTUAL | DROPPED<br>MEMBERS ACTUAL<br>(including transfers) |
| JULY/AUG/SEPT         | 0             | 0         | 1             | JULY/AUG/SEPT         | 5                     | 8                       | 14                                                 |
| OCT/NOV/DEC           | 1             | 0         | 0             | OCT/NOV/DEC           | 10                    | 3                       | 10                                                 |
| JAN/FEB/MAR           | 0             | 0         | 0             | JAN/FEB/MAR           | 5                     | 1                       | 7                                                  |
| APR/MAY/JUNE          | 0             | 0         | 0             | APR/MAY/JUNE          | 5                     | 0                       | 0                                                  |